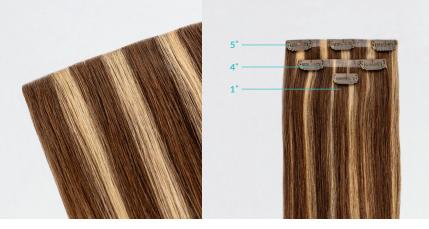

# 03 BLEND-INS CLIP EXTENSIONS

LENGTHS: 16" | 20"

COLORS: 23 ORIGINAL

SIZES: SMALL - 1" WIDE (4-PACK) | MEDIUM - 2" WIDE (2-PACK) | LARGE - 5"

WIDE (2-PACK)

Seamless like you've never seen before. Our HALOCOUTURE Blend-Ins are designed using first-of-its-kind clip-in technology featuring injected hair at the seam to create the most discreet and undetectable result. Customize to any client and create a full transformation in seconds! Blend-Ins are secured using our damage-free silicone-coated clips that attach comfortably to the natural hair.

### **FEATURES**

- First-of-its-kind injected hair at the seam
- Comfortable and damage-free design
- Available in 2 lengths and 23 original colors
- Multiple widths for maximum customization

- Use alone or with other HALOCOUTURE extensions
- Targets problem areas and conceals hair loss/thinning
- Installed faster than other extension methods
- Can be used alone or as an add-on service