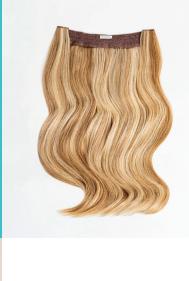

## 01 THE ORIGINAL HALO®

LENGTHS: 12" | 16" | 20" | 24" COLORS: 23 ORIGINAL | 7 BALAYAGE

HALOCOUTURE revolutionized the world of hair extensions with The Original HALO. Designed with comfort in mind, The Original HALO is non-damaging, virtually undetectable, and ideal for adding natural and effortless length and volume without commitment. The Original HALO is equipped with a thin, clear, Miracle Wire that is virtually undetectable once any trapped hair is combed and blended.

Low-maintenance and easy to install, The Original HALO is also great for clients who are new to hair extensions. Whether your client wants to add length, volume, or enhance color, The Original HALO is perfect for everyone.

### **FEATURES**

- Virtually undetectable Miracle Wire
- Comfortable and damage-free design
- Available in 4 lengths and 30 colors
- Volume equal to a full head of hair

- Beginner-friendly extension option
- Installed in minutes and can be pre-styled
- Enhances volume and length, perfect for everyday wear
- Use alone or with other HALOCOUTURE extensions