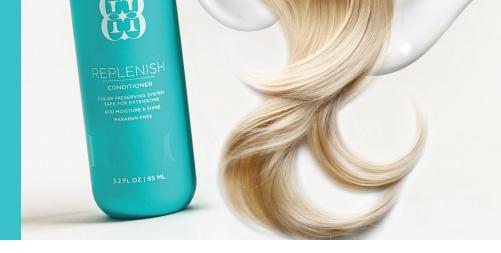

### Replenish Conditioner

12FL 02

This deep penetrating conditioner replenishes moisture while strengthening the hair shaft and sealing the cuticle to lock in shine. Shea Butter, Plant Proteins, Peptides, and Organic Extracts leave hair feeling silky smooth.