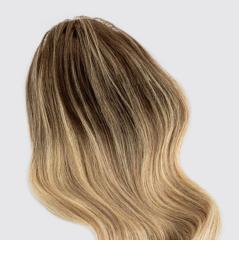

## 01 THE ORIGINAL HALO®

LENGTHS: 12" | 16" | 20" | 24" COLORS: 23 ORIGINAL | 7 BALAYAGE

HALOCOUTURE revolutionized the world of hair extensions with The Original HALO. Designed with comfort in mind, The Original HALO is non-damaging, virtually undetectable, and ideal for adding natural and effortless length and volume without commitment. The Original HALO is equipped with a thin, clear, Miracle Wire that is virtually undetectable once any trapped hair is combed and blended.

Low-maintenance and easy to install, The Original HALO is also great for clients who are new to hair extensions. Whether your client wants to add length, volume, or enhance color, The Original HALO is perfect for everyone.

### **FEATURES**

- Virtually undetectable Miracle Wire
- Comfortable and damage-free design
- Available in 4 lengths and 30 colors
- Volume equal to a full head of hair

- Beginner-friendly extension option
- Installed in minutes and can be pre-styled
- Enhances volume and length, perfect for everyday wear
- Use alone or with other HALOCOUTURE extensions