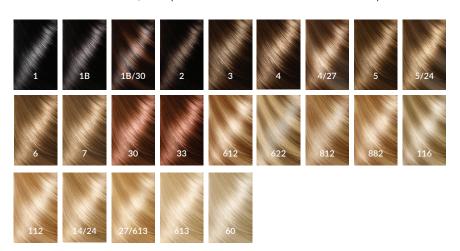

### 11 COLORS & LENGTHS

Our wide range of colors and blends gives you the ability to provide the perfect color match for your clients. HALOCOUTURE Extensions are made with the finest quality, keratin-sealed, 100% Remy human hair that can be colored, washed, and styled with hot tools.

### **Original Colors**

Available in The Original & Layered HALO, Blend-Ins, The Original & Hybrid Fall, The Bang, The Pony, Hand & Machine-Tied Wefts, and Tape-In Extensions with rooted and non-rooted options.