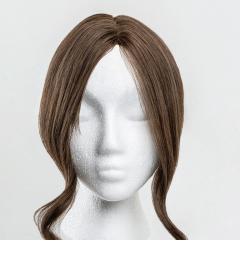

## 05 THE HYBRID FALL®

LENGTH: 14" - 16" COLORS: 23 ORIGINAL & ROOTED OPTIONS | 7 BALAYAGE

Loved for its versatility and transformative results, The Hybrid Fall is a lightweight hair topper that provides natural but subtle coverage and volume to conceal hair loss, thinning, and new growth between color services while adding length and fullness instantly. The Hybrid Fall is created with a combination of hand-tied and machine-sewn technology and paired with a fabric base to deliver a seamless and natural blend.

Secured by four comfortable, silicone-coated clips that attach to the natural hair, The Hybrid Fall is gentle on fine or thinning hair, and is perfect for layering with other extensions to achieve maximum volume and targeted coverage.

### **FEATURES**

- Lightweight, breathable base for comfortable daily wear
- Hybrid of hand-tied and machine-sewn weft technology
- Breathable, comfortable base using hybrid weft technology
- Available in 30 colors with original, balayage, and rooted options

- Adds subtle volume and conceals hair loss and thinning
- Conceals gray hair or new growth between color services
- Comes 14"-16" long so it can be customized to each client
- Use alone or with other HALOCOUTURE extensions