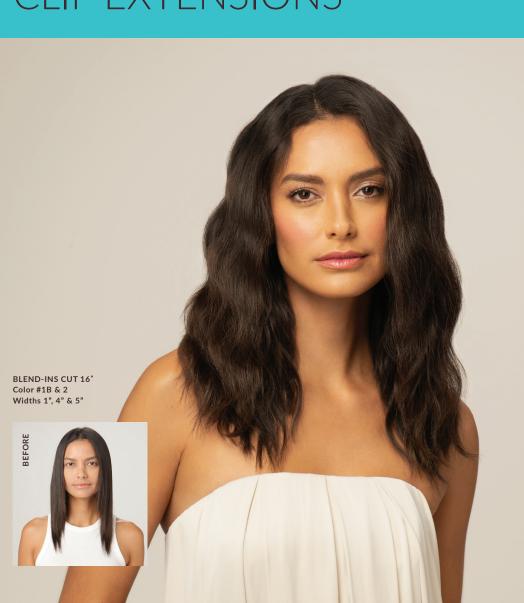

# 03 BLEND-INS CLIP EXTENSIONS

LENGTHS: 16" | 20"

COLORS: 23 ORIGINAL

SIZES: SMALL - 1" WIDE (4-PACK) | MEDIUM - 2" WIDE (2-PACK) | LARGE - 5"

WIDE (2-PACK)

Seamless like you've never seen before. Our HALOCOUTURE Blend-Ins are designed using first-of-its-kind clip-in technology featuring injected hair at the seam to create the most discreet and undetectable result. Customize to any client and create a full transformation in seconds! Blend-Ins are secured using our damage-free silicone-coated clips that attach comfortably to the natural hair.

Unlike other clip-ins on the market, Blend-Ins come in smaller packs by width, giving both stylists and clients the flexibility to create a completely customized look. Blend-Ins can be used on their own or layered with other HALOCOUTURE extensions to add maximum volume, extend length, enhance color, and add dimension.