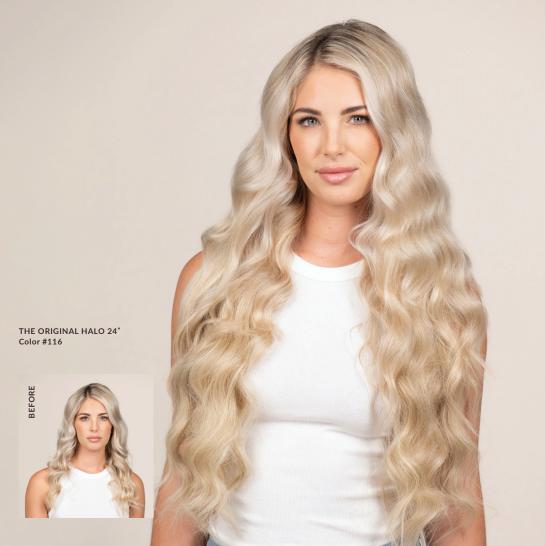

## 01 THE ORIGINAL HALO®

LENGTHS: 12" | 16" | 20" | 24" COLORS: 23 ORIGINAL | 7 BALAYAGE

HALOCOUTURE revolutionized the world of hair extensions with The Original HALO. Designed with comfort in mind, The Original HALO is non-damaging, virtually undetectable, and ideal for adding natural and effortless length and volume without commitment. The Original HALO is equipped with a thin, clear, Miracle Wire that is virtually undetectable once any trapped hair is combed and blended.

Low-maintenance and easy to install, The Original HALO is also great for clients who are new to hair extensions. Whether your client wants to add length, volume, or enhance color, The Original HALO is perfect for everyone.

### **FEATURES**

- Virtually undetectable Miracle Wire
- Comfortable and damage-free design
- Available in 4 lengths and 30 colors
- Volume equal to a full head of hair

- Beginner-friendly extension option
- Installed in minutes and can be pre-styled
- Enhances volume and length, perfect for everyday wear
- Use alone or with other HALOCOUTURE extensions