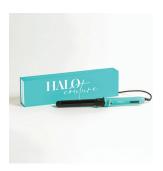

### Pure Ceramic Flat Iron

Our flat iron is infused with tourmaline to help smooth down hair cuticles and lock in moisture, leaving hair humidity-resistant and free of static and frizz.

### **FEATURES & BENEFITS**

- Rounded Plates for Straightening and Curling Options
- Color-Coded Indicator Light for Precise Heat Settings
- Temperature Ranges from 270°F to 450°F
- Hand Touch Technology Provides Rapid Heat Recovery
- 1 Hour Auto-Shut Off