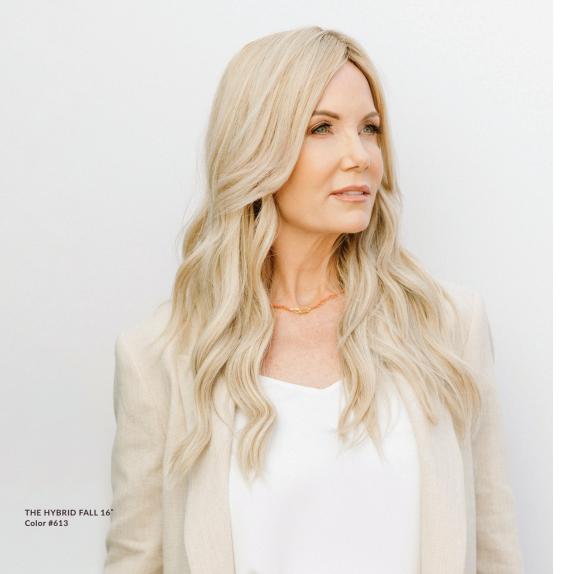

## 05 THE HYBRID FALL®

LENGTH: 14" - 16" COLORS: 23 ORIGINAL & ROOTED OPTIONS | 7 BALAYAGE

Loved for its versatility and transformative results, The Hybrid Fall is a lightweight hair topper that provides natural but subtle coverage and volume to conceal hair loss, thinning, and new growth between color services while adding length and fullness instantly. The Hybrid Fall is created with a combination of hand-tied and machine-sewn technology and paired with a fabric base to deliver a seamless and natural blend.

Secured by four comfortable, silicone-coated clips that attach to the natural hair, The Hybrid Fall is gentle on fine or thinning hair, and is perfect for layering with other extensions to achieve maximum volume and targeted coverage.