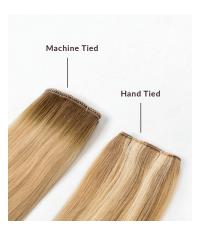

### Hand-Tied Wefts

Made by tying individual strands of hair together by hand to create a secure, strong, yet thin base. Hand-tied wefts are ideal for fine to medium hair.

### Machine-Tied Wefts

Made by tying and stitching hair into a fine mesh, complete with polyurethane bonds to prevent shedding. Machine-tied wefts are lightweight and easily customizable, making them ideal for medium to thick hair.