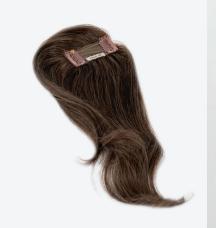

## 06 THE BANG

LENGTH: 13" - 14"
COLORS: 23 ORIGINAL & ROOTED OPTIONS

The Bang is a lightweight and versatile extension piece that instantly transforms. Placed at the hairline, it is secured by 2 comfortable, silicone-coated clips that attach to the natural hair. The Bang addresses various goals and concerns, such as filling in sides and concealing thin or broken hair around the hairline. Your clients will love that they can effortlessly transform their look without the commitment.

Unlike other clip-in bangs on the market, The Bang comes 13"-14" in length and is completely customizable, giving you the ability to cut and style to compliment your clients' natural hair. The Bang can be used alone or paired with other HALOCOUTURE extensions for an even more elevated look.

### **FEATURES**

- Breathable base for comfortable daily wear
- Secured by two silicone-coated, non-damaging clips
- Available in 23 original colors with rooted options
- 13"-14" length allows it to be custom cut to any desired style

- Instantly enhances the client's natural features
- Conceals hair loss/thinning around the hairline
- Can be customized to meet the specific needs of your client
- Use alone or with other HALOCOUTURE extensions