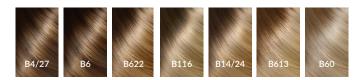

### Balayage Colors

Available in The Original & Layered HALO, The Original & Hybrid Fall, and Professional Weft & Tape-In Extensions.