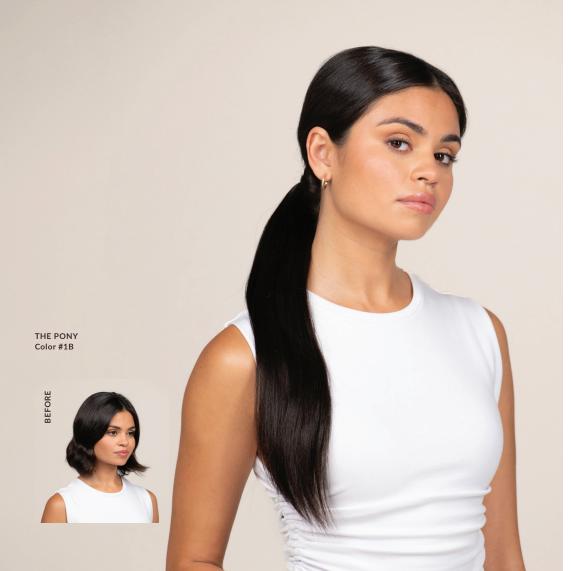

## 07 THE PONY

LENGTHS: 16" - 18" COLORS: 23 ORIGINAL

Attached comfortably and securely with a small built-in comb, The Pony is a versatile extension designed to add commitment-free volume and length to your updo. It is equipped with a section of hair that wraps around to conceal the hair tie, allowing for an instant transformation with a seamless blend.

Simple yet sophisticated, The Pony can be used to transform a casual bun or even to create elaborate up-styles that require extra length and volume.