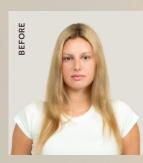

## THE ORIGINAL FALL®

LENGTH: 16" - 18" COLORS: 23 ORIGINAL & ROOTED OPTIONS | 7 BALAYAGE

The Original Fall is an innovative hair topper that provides maximum coverage and volume to conceal hair loss, thinning, and new growth between color services while adding length and fullness instantly. Designed with a breathable lace base using hand-tied weft technology, the Original Fall blends seamlessly with natural hair and can be placed right up to the hairline or 1"-2" behind the hairline to provide coverage and volume near the crown.

The Original Fall is secured by four comfortable, silicone-coated clips that attach to the natural hair, is gentle on fine or thinning hair, and is perfect for layering with other extensions to achieve maximum volume and coverage.