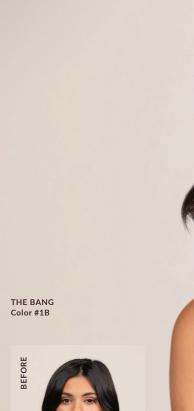

## 06 THE BANG

LENGTH: 13" - 14"
COLORS: 23 ORIGINAL & ROOTED OPTIONS

The Bang is a lightweight and versatile extension piece that instantly transforms. Placed at the hairline, it is secured by 2 comfortable, silicone-coated clips that attach to the natural hair. The Bang addresses various goals and concerns, such as filling in sides and concealing thin or broken hair around the hairline. Your clients will love that they can effortlessly transform their look without the commitment.

Unlike other clip-in bangs on the market, The Bang comes 13"-14" in length and is completely customizable, giving you the ability to cut and style to compliment your clients' natural hair. The Bang can be used alone or paired with other HALOCOUTURE extensions for an even more elevated look.