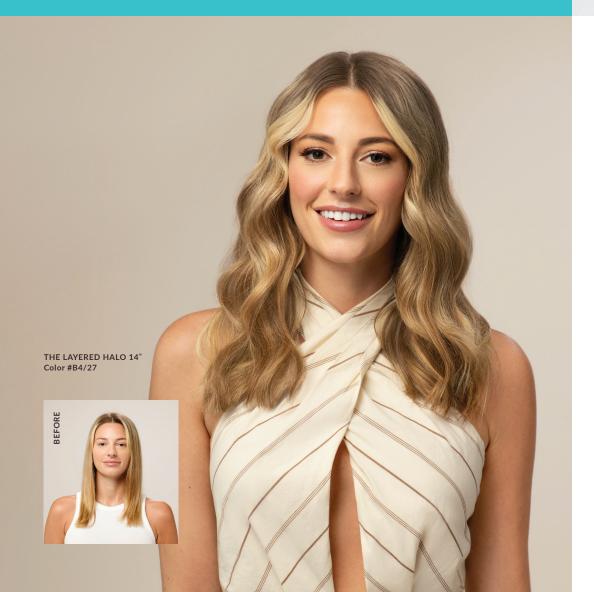

## 02 THE LAYERED HALO®

LENGTHS: 14" | 18" | 22"

COLORS: 23 ORIGINAL | 7 BALAYAGE

The Layered HALO has quickly become our most popular extension. Uniquely designed and unlike any other product available, it has 2-3 built-in, gradual layers, providing a seamless blend with natural hair. With 30% more grams than The Original HALO, The Layered HALO delivers effortless length and maximum volume.

The beautiful, flowing layers allow shorter styles to be transformed and are great for clients with dense or thick hair. The Layered HALO is perfect for new extension wearers and for clients who love The Original HALO but are looking for an occasional boost of volume.

### **FEATURES**

- Equipped with 2-3 built-in, gradual layers
- Comfortable and damage-free design
- Available in 3 lengths and 30 colors
- 30% more grams of hair than The Original HALO

- Installed in minutes and can be pre-styled
- Adds maximum volume for more dramatic results
- Pre-blended layers that blend seamlessly with natural hair
- Use alone or with other HALOCOUTURE extensions