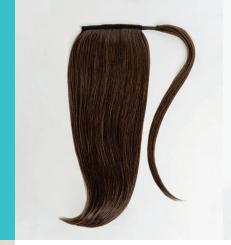

## 06 THE BANG

LENGTH: 13" - 14"
COLORS: 23 ORIGINAL & ROOTED OPTIONS

The Bang is a lightweight and versatile extension piece that instantly transforms. Placed at the hairline, it is secured by 2 comfortable, silicone-coated clips that attach to the natural hair. The Bang addresses various goals and concerns, such as filling in sides and concealing thin or broken hair around the hairline. Your clients will love that they can effortlessly transform their look without the commitment.

Unlike other clip-in bangs on the market, The Bang comes 13"-14" in length and is completely customizable, giving you the ability to cut and style to compliment your clients' natural hair. The Bang can be used alone or paired with other HALOCOUTURE extensions for an even more elevated look.