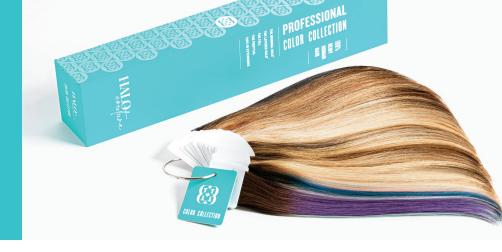

### Professional Color Ring (pictured above)

Create precise color matches for every client using our Professional Color Ring. Complete with 12-inch swatches and 49 shades from each method of extension we offer. This tool ensures that you get the most accurate representation of each color and eliminates the cost of making exchanges.