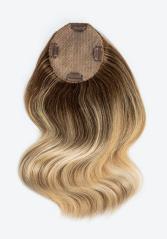

## THE ORIGINAL FALL®

LENGTH: 16" - 18" COLORS: 23 ORIGINAL & ROOTED OPTIONS | 7 BALAYAGE

The Original Fall is an innovative hair topper that provides maximum coverage and volume to conceal hair loss, thinning, and new growth between color services while adding length and fullness instantly. Designed with a breathable lace base using hand-tied weft technology, the Original Fall blends seamlessly with natural hair and can be placed right up to the hairline or 1"-2" behind the hairline to provide coverage and volume near the crown.

The Original Fall is secured by four comfortable, silicone-coated clips that attach to the natural hair, is gentle on fine or thinning hair, and is perfect for layering with other extensions to achieve maximum volume and coverage.

### **FEATURES**

- Lightweight, breathable base for comfortable daily wear
- Hand-tied weft technology for ultimate versatility
- Attached and secured by 4 comfortable silicone-coated clips
- Available in 30 colors with original, balayage, and rooted options

- Provides maximum coverage for hair loss and thinning
- Can be placed right up to the hairline or 1"-2" behind
- Comes 16-18" long so it can be customized to each client
- Use alone or with other HALOCOUTURE extensions