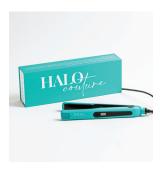

### Auto-Rotating Ceramic Curling Iron

Styling your hair has never been easier! The user-friendly auto-rotating function allows you to create beautiful curls at the touch of a button. The short clamp design gives you the option to curl as a wand and create gorgeous beachy waves.

### **FEATURES & BENEFITS**

- 1" Ceramic Tourmaline Barrel
- Auto-Rotate Left, Right, and Center
- Temperature Ranges from 260°F to 410°F
- 1 Hour Auto-Shut Off