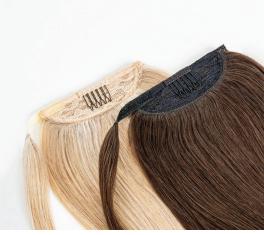

### 11 COLORS & LENGTHS

Our wide range of colors and blends gives you the ability to provide the perfect color match for your clients. HALOCOUTURE Extensions are made with the finest quality, keratin-sealed, 100% Remy human hair that can be colored, washed, and styled with hot tools.

### **Original Colors**

Available in The Original & Layered HALO, Blend-Ins, The Original & Hybrid Fall, The Bang, The Pony, Hand & Machine-Tied Wefts, and Tape-In Extensions with rooted and non-rooted options.

### Balayage Colors

Available in The Original & Layered HALO, The Original & Hybrid Fall, and Professional Weft & Tape-In Extensions.

### Rooted

Available in Professional Weft & Tape-In Extensions only.