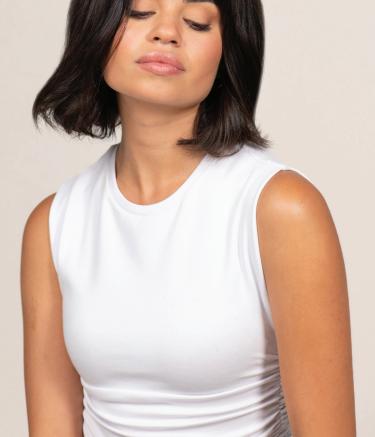

## 06 THE BANG

LENGTH: 13" - 14"
COLORS: 23 ORIGINAL & ROOTED OPTIONS

The Bang is a lightweight and versatile extension piece that instantly transforms. Placed at the hairline, it is secured by 2 comfortable, silicone-coated clips that attach to the natural hair. The Bang addresses various goals and concerns, such as filling in sides and concealing thin or broken hair around the hairline. Your clients will love that they can effortlessly transform their look without the commitment.

Unlike other clip-in bangs on the market, The Bang comes 13"-14" in length and is completely customizable, giving you the ability to cut and style to compliment your clients' natural hair. The Bang can be used alone or paired with other HALOCOUTURE extensions for an even more elevated look.